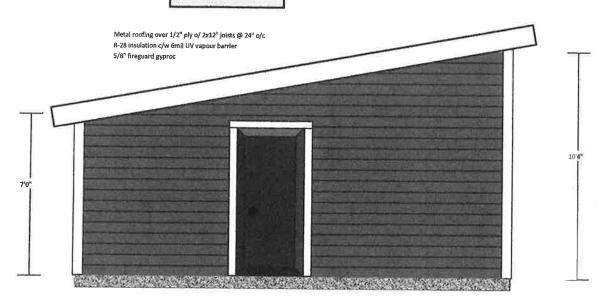

Development Variance Permit - 0884705 BC Ltd.

Lot A, Plan 15966, DL 4847, Lillooet District

199 Eighth Street

Please find attached a Development Variance Permit (DVP) application from Walter Bramsleven representing 0884705 BC Ltd. for the property located at 199 Eighth St, legally described as Lot A, Plan 15966, DL4847, Lillooet District.

The DVP application requests Council's consideration to vary the requirement for a 2 metre separation between buildings, under *Zoning Bylaw 1290, 2016*, s. 4.10.2, which states:

- 4.10 Accessory Buildings and Structures
- 4.10.2 When not attached, all buildings must be separated from each other by a minimum horizontal distance of two metres from ground to sky.

The applicant wishes to construct an accessory 12'X18' building next to the existing carport which would result in a distance been buildings of only 0.2 m.

The application has been referred to affected agencies and municipal departments. To date, several comments have been returned with no objection in principal, and one objection has been expressed from the District Fire Chief, whose comments are attached. Any further referral comments received will be brought forward to Council at the next Council meeting.

Should Council be in favour of the application as presented, the following resolution would be in order:

BE IT RESOLVED THAT Council of the District of 100 Mile House authorize staff to proceed with advertising and notification of adjoining property owners, of Council's intent to consider issuance of a Development Variance Permit to 0884705 BC Ltd. for the property located at 199 Eighth Street, and legally described as Lot A, Plan 15966, DL 4847, Lillooet District, to vary Zoning Bylaw No. 1290, 2016, s. 4.10.2, from a 2 metre minimum required separation between buildings to 0.2 metres, in substantial accordance with the application as submitted on Oct. 19, 2021.