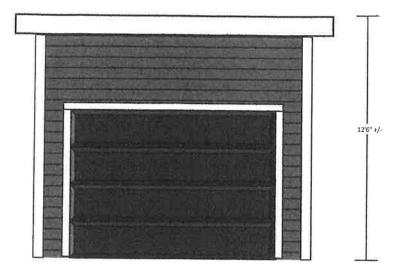

Development Variance Permit - 0884705 BC Ltd.

Lot A, Plan 15966, DL 4847, Lillooet District

199 Eighth Street

Please find attached a Development Variance Permit (DVP) application from Walter Bramsleven representing 0884705 BC Ltd. for the property located at 199 Eighth St, legally described as Lot A, Plan 15966, DL4847, Lillooet District.

The DVP application requests Council's consideration to vary the requirement for a 2 metre separation between buildings, under *Zoning Bylaw 1290, 2016*, s. 4.10.2, which states:

- 4.10 Accessory Buildings and Structures
- 4.10.2 When not attached, all buildings must be separated from each other by a minimum horizontal distance of two metres from ground to sky.

The applicant wishes to construct an accessory 12'X18' building next to the existing carport which would result in a distance been buildings of only 0.2 m.

The application has been referred to affected agencies and municipal departments. To date, several comments have been returned with no objection in principal, and one objection has been expressed from the District Fire Chief, whose comments are attached. Any further referral comments received will be brought forward to Council at the next Council meeting.

Should Council be in favour of the application as presented, the following resolution would be in order:

BE IT RESOLVED THAT Council of the District of 100 Mile House authorize staff to proceed with advertising and notification of adjoining property owners, of Council's intent to consider issuance of a Development Variance Permit to 0884705 BC Ltd. for the property located at 199 Eighth Street, and legally described as Lot A, Plan 15966, DL 4847, Lillooet District, to vary Zoning Bylaw No. 1290, 2016, s. 4.10.2, from a 2 metre minimum required separation between buildings to 0.2 metres, in substantial accordance with the application as submitted on Oct. 19, 2021.