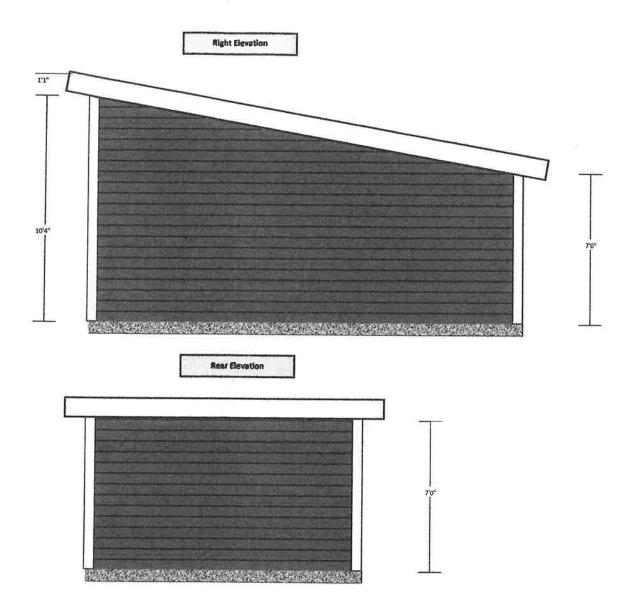

Development Variance Permit - 0884705 BC Ltd.

Lot A, Plan 15966, DL 4847, Lillooet District

199 Eighth Street

Please find attached a Development Variance Permit (DVP) application from Walter Bramsleven representing 0884705 BC Ltd. for the property located at 199 Eighth St, legally described as Lot A, Plan 15966, DL4847, Lillooet District.

The DVP application requests Council's consideration to vary the requirement for a 2 metre separation between buildings, under *Zoning Bylaw 1290, 2016*, s. 4.10.2, which states:

- 4.10 Accessory Buildings and Structures
- 4.10.2 When not attached, all buildings must be separated from each other by a minimum horizontal distance of two metres from ground to sky.

The applicant wishes to construct an accessory 12'X18' building next to the existing carport which would result in a distance been buildings of only 0.2 m.

The application has been referred to affected agencies and municipal departments. To date, several comments have been returned with no objection in principal, and one objection has been expressed from the District Fire Chief, whose comments are attached. Any further referral comments received will be brought forward to Council at the next Council meeting.

Should Council be in favour of the application as presented, the following resolution would be in order:

BE IT RESOLVED THAT Council of the District of 100 Mile House authorize staff to proceed with advertising and notification of adjoining property owners, of Council's intent to consider issuance of a Development Variance Permit to 0884705 BC Ltd. for the property located at 199 Eighth Street, and legally described as Lot A, Plan 15966, DL 4847, Lillooet District, to vary Zoning Bylaw No. 1290, 2016, s. 4.10.2, from a 2 metre minimum required separation between buildings to 0.2 metres, in substantial accordance with the application as submitted on Oct. 19, 2021.