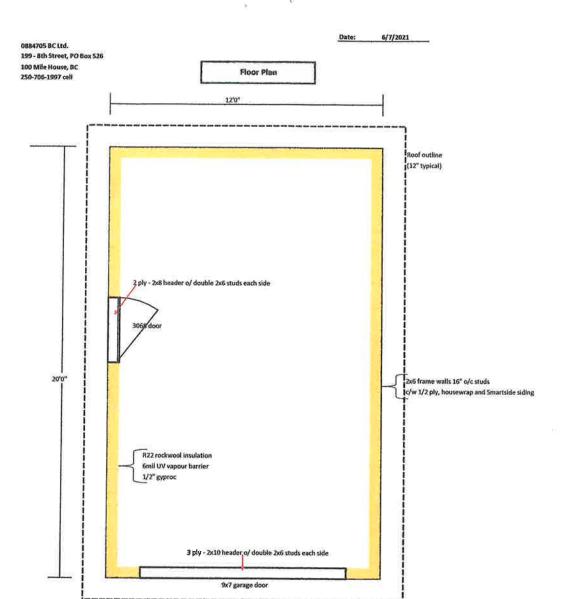

Development Variance Permit - 0884705 BC Ltd.

Lot A, Plan 15966, DL 4847, Lillooet District

199 Eighth Street

Please find attached a Development Variance Permit (DVP) application from Walter Bramsleven representing 0884705 BC Ltd. for the property located at 199 Eighth St, legally described as Lot A, Plan 15966, DL4847, Lillooet District.

The DVP application requests Council's consideration to vary the requirement for a 2 metre separation between buildings, under *Zoning Bylaw 1290, 2016*, s. 4.10.2, which states:

- 4.10 Accessory Buildings and Structures
- 4.10.2 When not attached, all buildings must be separated from each other by a minimum horizontal distance of two metres from ground to sky.

The applicant wishes to construct an accessory 12'X18' building next to the existing carport which would result in a distance been buildings of only 0.2 m.

The application has been referred to affected agencies and municipal departments. To date, several comments have been returned with no objection in principal, and one objection has been expressed from the District Fire Chief, whose comments are attached. Any further referral comments received will be brought forward to Council at the next Council meeting.

Should Council be in favour of the application as presented, the following resolution would be in order:

BE IT RESOLVED THAT Council of the District of 100 Mile House authorize staff to proceed with advertising and notification of adjoining property owners, of Council's intent to consider issuance of a Development Variance Permit to 0884705 BC Ltd. for the property located at 199 Eighth Street, and legally described as Lot A, Plan 15966, DL 4847, Lillooet District, to vary Zoning Bylaw No. 1290, 2016, s. 4.10.2, from a 2 metre minimum required separation between buildings to 0.2 metres, in substantial accordance with the application as submitted on Oct. 19, 2021.