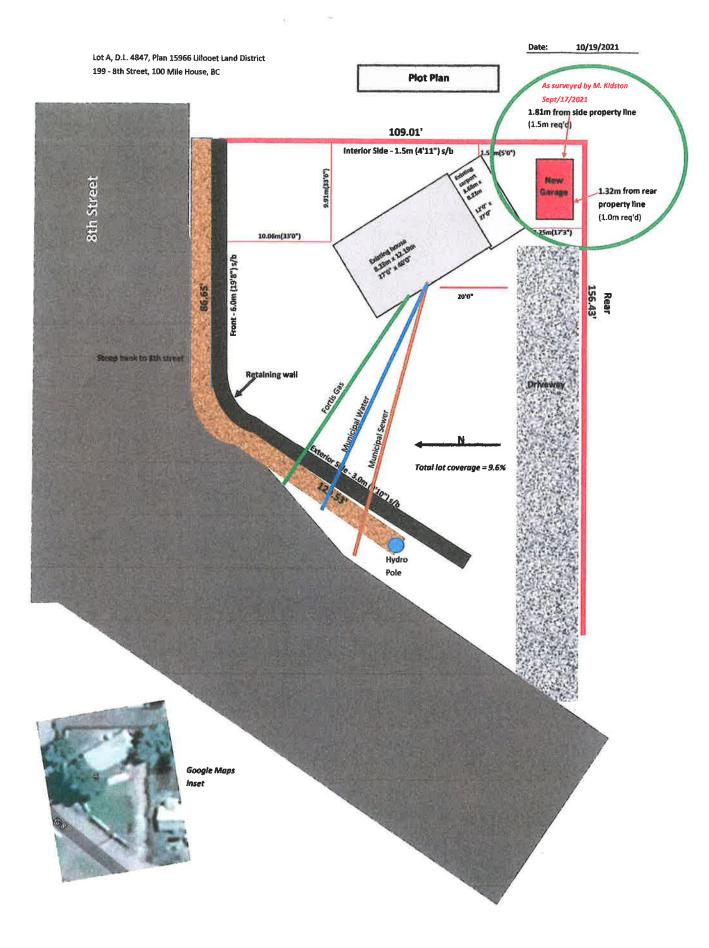

Development Variance Permit - 0884705 BC Ltd.

Lot A, Plan 15966, DL 4847, Lillooet District

199 Eighth Street

Please find attached a Development Variance Permit (DVP) application from Walter Bramsleven representing 0884705 BC Ltd. for the property located at 199 Eighth St, legally described as Lot A, Plan 15966, DL4847, Lillooet District.

The DVP application requests Council's consideration to vary the requirement for a 2 metre separation between buildings, under *Zoning Bylaw 1290, 2016*, s. 4.10.2, which states:

- 4.10 Accessory Buildings and Structures
- 4.10.2 When not attached, all buildings must be separated from each other by a minimum horizontal distance of two metres from ground to sky.

The applicant wishes to construct an accessory 12'X18' building next to the existing carport which would result in a distance been buildings of only 0.2 m.

The application has been referred to affected agencies and municipal departments. To date, several comments have been returned with no objection in principal, and one objection has been expressed from the District Fire Chief, whose comments are attached. Any further referral comments received will be brought forward to Council at the next Council meeting.