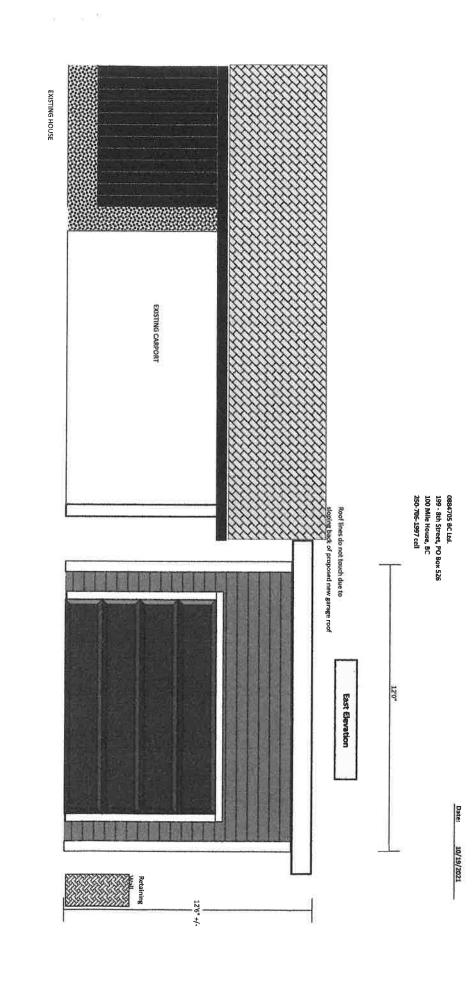

The applicant wishes to construct an accessory 12'X18' building next to the existing carport which would result in a distance been buildings of only 0.2 m.

The application has been referred to affected agencies and municipal departments. To date, several comments have been returned with no objection in principal, and one objection has been expressed from the District Fire Chief, whose comments are attached. Any further referral comments received will be brought forward to Council at the next Council meeting.