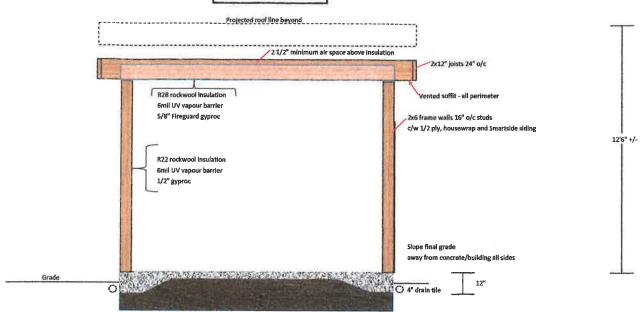

The applicant wishes to construct an accessory 12'X18' building next to the existing carport which would result in a distance been buildings of only 0.2 m.

The application has been referred to affected agencies and municipal departments. To date, several comments have been returned with no objection in principal, and one objection has been expressed from the District Fire Chief, whose comments are attached. Any further referral comments received will be brought forward to Council at the next Council meeting.