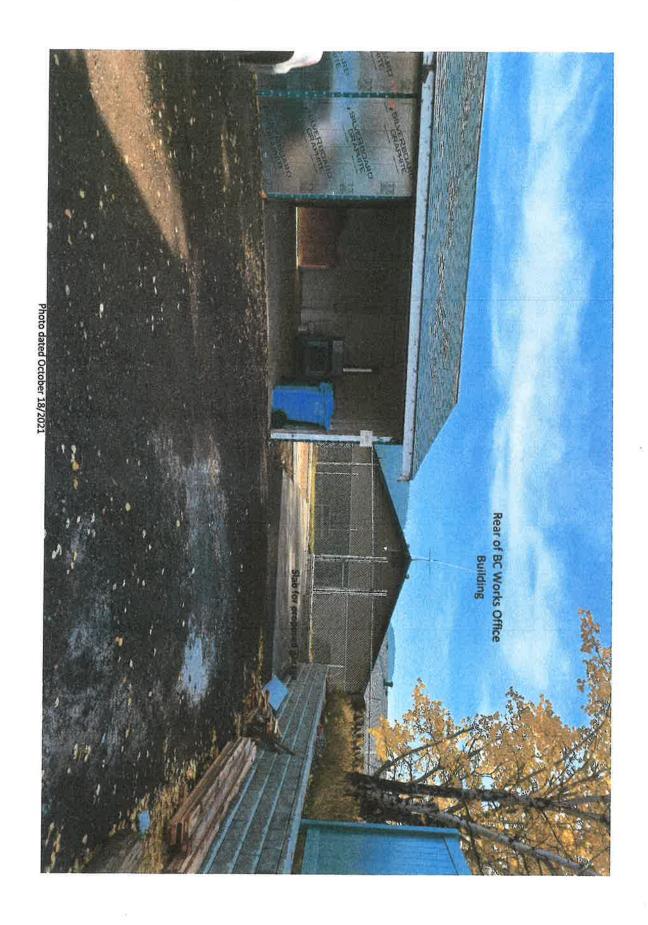

Development Variance Permit - 0884705 BC Ltd.

Lot A, Plan 15966, DL 4847, Lillooet District

199 Eighth Street

Please find attached a Development Variance Permit (DVP) application from Walter Bramsleven representing 0884705 BC Ltd. for the property located at 199 Eighth St, legally described as Lot A, Plan 15966, DL4847, Lillooet District.

The DVP application requests Council's consideration to vary the requirement for a 2 metre separation between buildings, under *Zoning Bylaw 1290, 2016*, s. 4.10.2, which states:

- 4.10 Accessory Buildings and Structures
- 4.10.2 When not attached, all buildings must be separated from each other by a minimum horizontal distance of two metres from ground to sky.

The applicant wishes to construct an accessory 12'X18' building next to the existing carport which would result in a distance been buildings of only 0.2 m.

The application has been referred to affected agencies and municipal departments. To date, several comments have been returned with no objection in principal, and one objection has been expressed from the District Fire Chief, whose comments are attached. Any further referral comments received will be brought forward to Council at the next Council meeting.