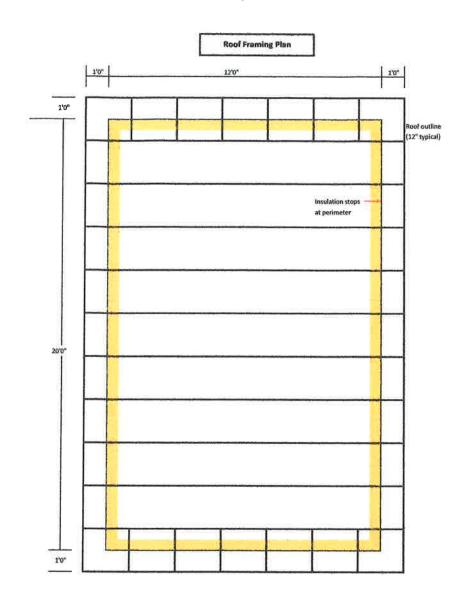

The applicant wishes to construct an accessory 12'X18' building next to the existing carport which would result in a distance been buildings of only 0.2 m.

The application has been referred to affected agencies and municipal departments. To date, several comments have been returned with no objection in principal, and one objection has been expressed from the District Fire Chief, whose comments are attached. Any further referral comments received will be brought forward to Council at the next Council meeting.